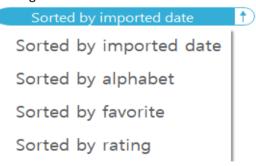

- #7 Select display mode(Album, Album artist, Artist, etc)
- #8 Sorting filters

2 page

#10 Select more display modes(Composer, Mood, Folder, Year, Track)

Composer

Mood

Folder

Year

Track