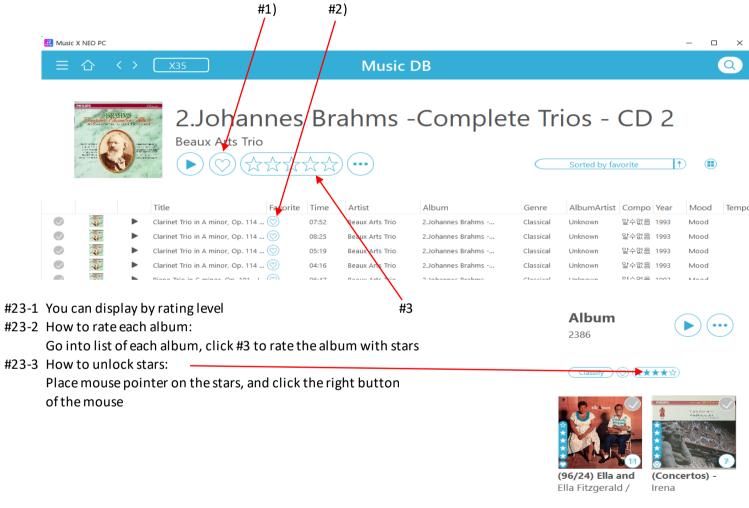

4 page

- #22-1 Only the albums selected as favorite will be displayed if you click this icon
- #22-2 How to designate album or track as 'favorite':

Go into track list of each album, click #1) to designate the album as favorite. Click #2 to designate the track as favorite.