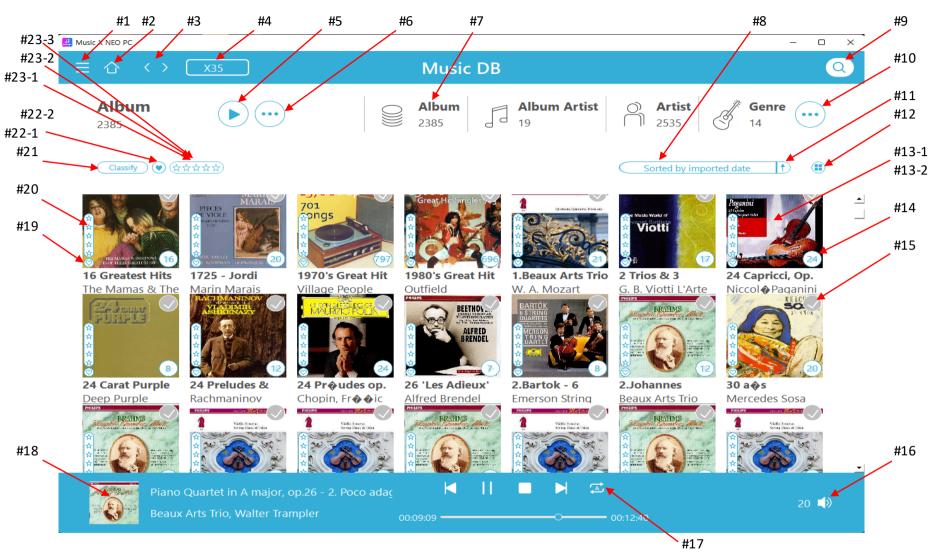

## **Quick guide for Desktop MusicX NEO**

1 page

- #1 Open main menu window
- #2 Go to home(Return to MusicDB)
- #3 Go to previous screen or next screen
- #4 Select device when connected to multiple devices
- #5 Clicking this icon will play all listed items like album, track, genre, etc
- #6 Open menu

- #7 Select display mode(Album, Album artist, Artist, etc)
- #8 Sorting filters

2 page

#10 Select more display modes(Composer, Mood, Folder, Year, Track)

Composer

Mood

Folder

Year

Track

- #11 Ascending/descending sort
- #12 Resize the list by click and drag
- #13 #13-1. Click here with left button of the mouse to list up all tracks of the album #13-2. Click here with right button of the mouse to open menu window like below;

- #14 Click here to start playing for the ablum
- #15 Click here to select the album
- #16 Click here to control volume
- #17 Click here to change 'play mode'
- #18 Click here to enlarge the 'Now Play' screen
- #19 This icon tells you if you selected the ablum as favorite album
- #20 This icon tells you how you rated this album
- #21 Classify: You can narrow down the list you want to display by selecting various filters

4 page

- #22-1 Only the albums selected as favorite will be displayed if you click this icon
- #22-2 How to designate album or track as 'favorite':

Go into track list of each album, click #1) to designate the album as favorite. Click #2 to designate the track as favorite.