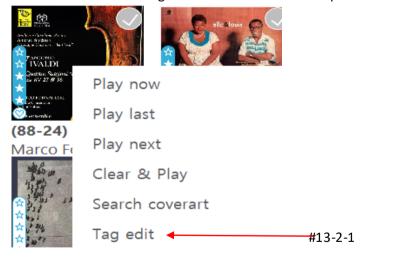

- #11 Ascending/descending sort
- #12 Resize the list by click and drag
- #13 #13-1. Click here with left button of the mouse to list up all tracks of the album #13-2. Click here with right button of the mouse to open menu window like below;

3 page

#13-2-1. Click 'Tag edit' to open below screen

- #13-2-1-1) Column width is adjustable
- #13-2-1-2) Click once on the head of each column to sort alphabetically
- #13-2-1-3) Double-click on the head of each column to open 'text input window' to enter into every row of that column
- #13-2-1-4) Double-click on each row of each column to open a window to show adjacent album names and select one of them