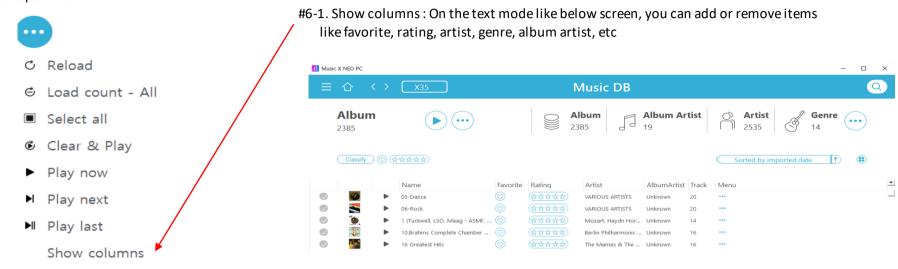

- #7 Select display mode(Album, Album artist, Artist, etc)
- #8 Sorting filters

2 page

#10 Select more display modes(Composer, Mood, Folder, Year, Track)

Composer

Mood

Folder

Year

Track

- #11 Ascending/descending sort
- #12 Resize the list by click and drag
- #13 #13-1. Click here with left button of the mouse to list up all tracks of the album #13-2. Click here with right button of the mouse to open menu window like below;